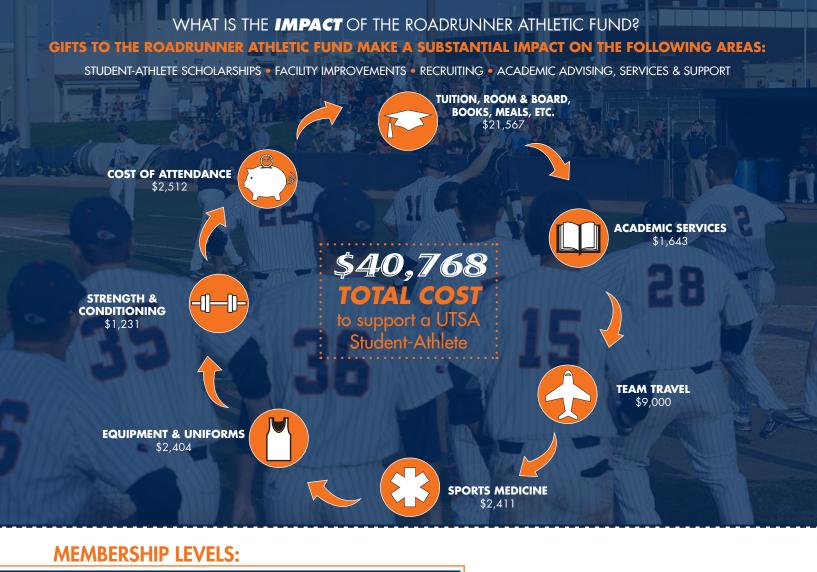

## **EVERY GIFT MATTERS**

210.458.GIVE (4483)

- Full Scholarship -- \$21,567+
- **Hall of Fame** -- \$10,000-\$21,566
- National Champion -- \$5,000-\$9,999
- **All-American** -- \$2,500-\$4,999
- **All-Conference** -- \$1,000-\$2,499
- Captain's Club -- \$500-\$999
- **Coach's Circle** -- \$300-\$499
- True Orange & Blue -- \$150-\$299
- The "IN" Club -- up to \$149