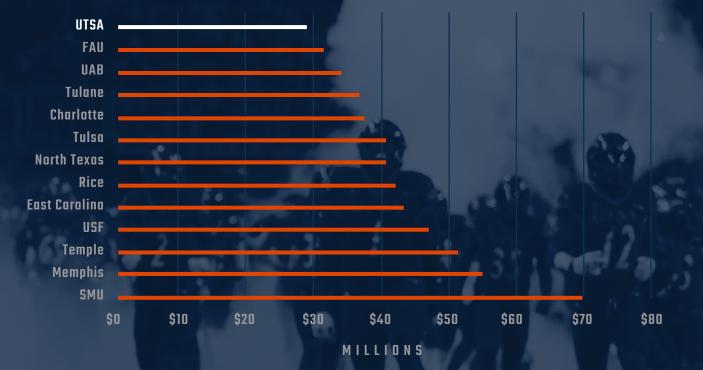

#### Room & Board: \$12,934

Books: \$1,000



Cost of Attendance: \$2,784



Academic Services: \$2,398



Team Travel: \$7,528



Sports Medicine: \$3,224



Equipment & Uniforms: \$2,297



Strength & Conditioning: \$1,575

#### Total: \$44,706

\* In-state student-athlete \* Avg cost per student athlete based on total annual spending



## A COMPARISON: UTSA IN THE AMERICAN ATHLETIC CONFERENCE



A move to the American (AAC) guarantees increased quality of competition for UTSA teams. Fundraising is an extraordinarily critical way for Roadrunner supporters to push their team to the front of the pack. Today we call on Roadrunner Nation to equip our student-athletes with the resources to be successful in all aspects of their collegiate experience.

**DTAL ATHLETICS OPERATING BUDGE** 



#### MEMBERSHIP BENEFITS & IMPACT

Your donations transform the lives of UTSA student-athletes. See how your gift makes a difference in the adjacent chart.

Each year, a combination of your per-seat requirement and your RAF+ gift determines your membership level by which we honor and recognize you.

| LEVEL                  |                                                                                                      |            | RUNNER                               | QUICK                                                      | FA:                      |
|------------------------|------------------------------------------------------------------------------------------------------|------------|--------------------------------------|----------------------------------------------