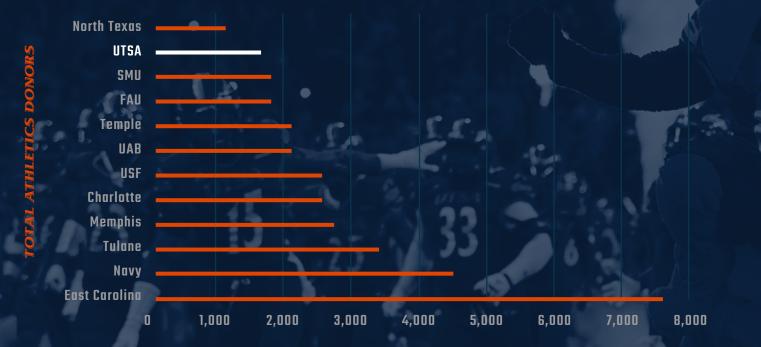

## A COMPARISON: UTSA IN THE AMERICAN ATHLETIC CONFERENCE

A move to the American (AAC) guarantees increased quality of competition for UTSA teams. Fundraising is an extraordinarily critical way for Roadrunner supporters to push their team to the front of the pack. Today we call on Roadrunner Nation to equip our student-athletes with the resources to be successful in all aspects of their collegiate experience.